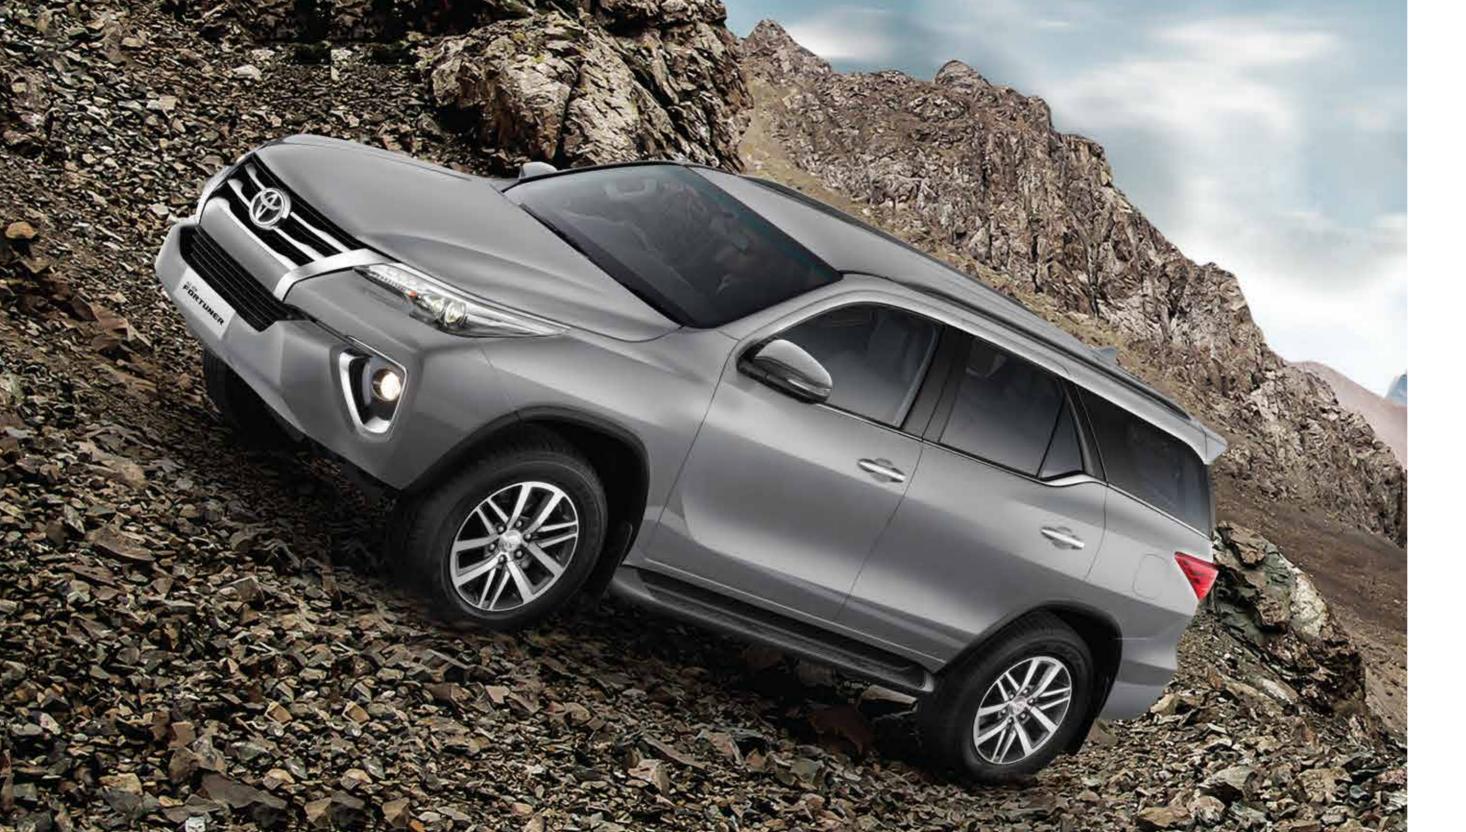

#### AND IN CONTROL.

The All New Fortuner is equipped with **Sigma-4**, the assurance of being a true SUV. It has been designed to dominate any terrain and take on any road with efficiency and ease.

The **Active Traction Control (A-TRC)** offers superior Limited Slip Differential (LSD) performance. What you get is acceleration and performance on slippery surfaces and escape capability when driving through terrains with low traction. The world is your playground and it's waiting.

The **Electronic Drive Control** makes switching between different drive modes as easy as turning a knob. Literally. To keep it short if you have a will, your wheels will find you the way. The **DAC** and **HAC** ensure you reach your destination no matter how steep the climb uphill or how treacherous the slope.