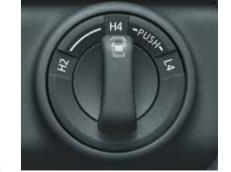

The **Electronic Drive Control** makes switching between different drive modes as easy as turning a knob. Literally. To keep it short if you have a will, your wheels will find you the way. The **DAC** and **HAC** ensure you reach your destination no matter how steep the climb uphill or how treacherous the slope.

| Interior Features / Comfort & Convenience                                                    |
|----------------------------------------------------------------------------------------------|
| Auto Rear Cooler                                                                             |
| Touch Screen Audio with Capacitive Switches (DVD, BT, USB, Aux-in, 6 Speakers, NAVI, Remote) |
| Centre Console Box with Soft Armrest                                                         |
| Power Windows: All Windows Auto Up / Down with Jam Protection                                |
| Overhead Sunglass Holder                                                                     |
| Cooled Upper Glovebox                                                                        |
| Power Back Door access on SMART Key, Back Door and Driver Control                            |
| Easy Ingress/Egress on 2 <sup>nd</sup> Row                                                   |
| 2 <sup>nd</sup> Row: One-touch Tumble Seats                                                  |
| 2 <sup>nd</sup> Row: 60:40 Split Fold, Slide & Recline                                       |
| 2 <sup>nd</sup> Row Arm Rest with Cupholders                                                 |
| Shopping Hook & Pocket on Front Seat Back                                                    |
| 3 <sup>rd</sup> Row: One-touch Easy Space-Up with Recline                                    |
| Accessory Connector: 12V*3                                                                   |
| ntegrated Rear Spoiler with LED High Mount Stop Lamp                                         |
| Assist Grip [Roof & Pillar]                                                                  |
| Rear Wiper & Defogger with Timer                                                             |
| Park Assist: Back Monitor and Rear Sensors                                                   |
| Off-Road Features                                                                            |
| Tough Frame with exceptional Torsional and Bending Rigidity                                  |
| 4WD with High [H4] and Low [L4] Range                                                        |
| DAC [Downhill Assist Control]                                                                |
| A-TRC [Active Traction Control]                                                              |
| Electronic Drive (2WD/4WD) Control                                                           |
|                                                                                              |