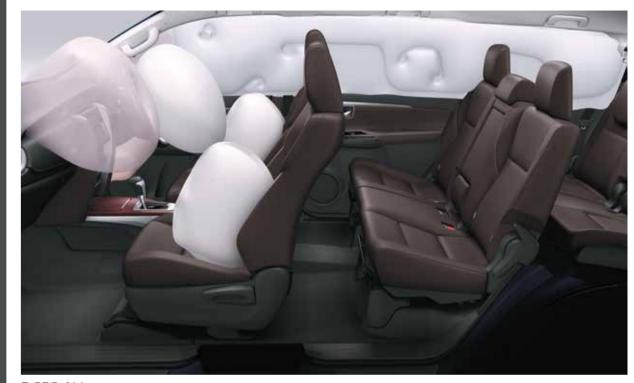

### THE SPINE OF CONFIDENCE.

Built from the ground up, the All New Fortuner rests on the solid foundation of tough new **chassis**, which has undergone fundamental re-assessment.

The increased overall strength of the crossmembers, side rails and suspension enhance the torsional and bending rigidity of the frame. The Vehicle Stability Control keeps possibility of skidding on tricky terrains in check. The 4 Wheel Disc Brakes with ABS, EBD and BA give you optimal control even in difficult driving circumstances. The Isofix Child Seat Mount and Tether Anchor ensure your child is not just safe but also enjoys the drive as much as you. To top it, the car comes with an Impact Sensing Door Unlock System during an accident.

Fortuner's Impact Absorbing Body & Pedestrian Protection

System not only gives you safety and ride comfort, it makes the car an unrelenting performance juggernaut.

7 SRS Airbags

Vehicle Stability Control