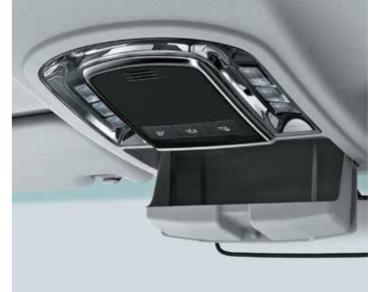

| Exterior Features                                                                                   |      |
|-----------------------------------------------------------------------------------------------------|------|
| Chrome Back Door Garnish                                                                            |      |
| Shark Fin Antenna                                                                                   |      |
| Electrically Adjustable, Retractable Side Mirrors with Side Turn Indicators                         |      |
| Aero-Stabilizing Fins on ORVM Base and Rear Combination Lamps                                       |      |
| Satin Finish Roof Rails                                                                             |      |
| Blacked-out Side Pillars                                                                            |      |
| Wrap-around Rear Window                                                                             |      |
| Interior Features / Comfort & Convenience                                                           |      |
| Illuminated Entry System - Door Courtesy Lamps & LED Cabin Lights                                   |      |
| New Dark Brown Leather* Seats                                                                       |      |
| Sporty Front Seats with enhanced Side-bolsters                                                      |      |
| 8-way Driver Power Seat                                                                             |      |
| All New Cabin wrapped in Soft Upholstery, Metallic Accents and<br>Woodgrain-patterned Ornamentation |      |
| New Steering Wheel with Thumb Rests                                                                 |      |
| Audio, MID, Tel, Voice Recognition Switches on Steering Wheel                                       |      |
| Tilt & Telescopic Steering Column                                                                   |      |
| Sequential Shift & Paddle Shifters [For Automatic]                                                  |      |
| Driving Modes: ECO/PWR Mode                                                                         |      |
| Cruise Control (Except 2WD MT)                                                                      |      |
| Large TFT Multi-Information Display                                                                 |      |
| Soft Padded, Stitched Meter Hood and Upper Glove Box                                                |      |
| Wood-grain Pattern on Steering Wheel and Gear Shift Console                                         |      |
| Navigation Turn Display on MID                                                                      |      |
| New Optitron Cool-Blue Combimeter with Chrome Accents and Illumination Con                          | trol |
| Sunvisor with Vanity Lamps                                                                          |      |
| Automatic Climate Control [Dual A/C]                                                                |      |

| Interior Features / Comfort & Convenience                                                    |
|----------------------------------------------------------------------------------------------|
| Auto Rear Cooler                                                                             |
| Touch Screen Audio with Capacitive Switches (DVD, BT, USB, Aux-in, 6 Speakers, NAVI, Remote) |
| Centre Console Box with Soft Armrest                                                         |
| Power Windows: All Windows Auto Up / Down with Jam Protection                                |
| Overhead Sunglass Holder                                                                     |
| Cooled Upper Glovebox                                                                        |
| Power Back Door access on SMART Key, Back Door and Driver Control                            |
| Easy Ingress/Egress on 2 <sup>nd</sup> Row                                                   |
| 2 <sup>nd</sup> Row: One-touch Tumble Seats                                                  |
| 2 <sup>nd</sup> Row: 60:40 Split Fold, Slide & Recline                                       |
| 2 <sup>nd</sup> Row Arm Rest with Cupholders                                                 |
| Shopping Hook & Pocket on Front Seat Back                                                    |
| 3 <sup>rd</sup> Row: One-touch Easy Space-Up with Recline                                    |
| Accessory Connector: 12V*3                                                                   |
| ntegrated Rear Spoiler with LED High Mount Stop Lamp                                         |
| Assist Grip [Roof & Pillar]                                                                  |
| Rear Wiper & Defogger with Timer                                                             |
| Park Assist: Back Monitor and Rear Sensors                                                   |
| Off-Road Features                                                                            |
| Tough Frame with exceptional Torsional and Bending Rigidity                                  |
| 4WD with High [H4] and Low [L4] Range                                                        |
| DAC [Downhill Assist Control]                                                                |
| A-TRC [Active Traction Control]                                                              |
| Electronic Drive (2WD/4WD) Control                                                           |
|                                                                                              |