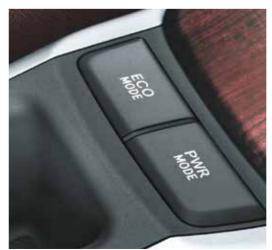

#### TAKE A STAND. A POWERFUL ONE.

The All New Fortuner runs on a **Powerful Engine** that packs a potent punch, yet is surprisingly quiet complemented by the smooth feel of the **6-Speed Automatic Transmission**. Add to that the effortless switching between the **Eco Mode** for everyday driving to the Power Mode for when you need the extra torque.

2755 cm3 (cc) Diesel Engine

2694 cm³ (cc) Gasoline Engine

Eco & Power Drive Modes

6-Speed Sequential Automatic Transmission (AT) Paddle Shift

6-Speed Intelligent Manual Transmission (iMT)