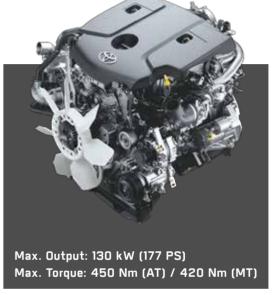

2755 cm3 (cc) Diesel Engine

2694 cm³ (cc) Gasoline Engine

Eco & Power Drive Modes

6-Speed Sequential Automatic Transmission (AT) Paddle Shift

6-Speed Intelligent Manual Transmission (iMT)

#### **SPECIFICATIONS**

| Dimensions & Weight  |                                                   |                                   |
|----------------------|---------------------------------------------------|-----------------------------------|
| Overall [LxWxH]      | 4.795 m x 1.855 m x 1.835 m                       |                                   |
| Wheelbase            | 2.745 m                                           |                                   |
| Min. Turning Radius  | 5.8 m                                             |                                   |
| Fuel Tank Capacity   | 80 <i>l</i>                                       |                                   |
| Seating Capacity     | 7 Seater                                          |                                   |
| Gross Vehicle Weight | 2610 kg [2WD], 2735 kg [4WD]                      | 2500 kg                           |
| Engine               |                                                   |                                   |
| Fuel Type            | Diesel                                            | Gasoline                          |
| Displacement         | 2755 cm³ [cc]                                     | 2694 cm³ [cc]                     |
| Valve Train          | Double Overhead Camshaft [DOHC], 16 -Valve        | Double Overhead Camshaft          |
|                      |                                                   | [DOHC], Dual VVTi, 16-Valve       |
| Charging System      | Variable Nozzle Turbocharger with Intercooler     |                                   |
| Cylinder Nos. Layout | 4-Cylinder, In-Line                               | 4-Cylinder, In-Line               |
| Max. Output          | 130 kW (177 PS) @ 3400 rpm                        | 122 kW (166 PS) @ 5200 rpm        |
| Max. Torque          | 420 Nm [MT]/450 Nm [AT] @ 1600 - 2400 rpm         | 245 Nm @ 4000 rpm                 |
| Chassis              |                                                   |                                   |
| Front Suspension     | Double Wishbone                                   |                                   |
| Rear Suspension      | 4-Link with Coil Spring                           |                                   |
| Brake                | Front & Rear Ventilated Discs                     |                                   |
| Tyre                 | 265/65 R17 [2WD]                                  |                                   |
|                      | 265/60 R18 [4WD]                                  |                                   |
|                      | Spare - Ground Tyre                               |                                   |
| Stabilizer           | Front & Rear                                      |                                   |
|                      | Pitch & Bounce Control (Only in Diesel Model)     |                                   |
| Transmission         |                                                   |                                   |
| Transmission         | 6MT with iMT [Intelligent Manual Transmission]    | 5MT/6AT (6AT with Sequential      |
|                      |                                                   | Shift + Paddle Shift + Shiftlock] |
|                      | 6AT [Sequential Shift + Paddle Shift + Shiftlock] |                                   |
| Drive Type           |                                                   |                                   |
|                      | 2WD/4WD                                           | 2WD                               |
|                      |                                                   |                                   |