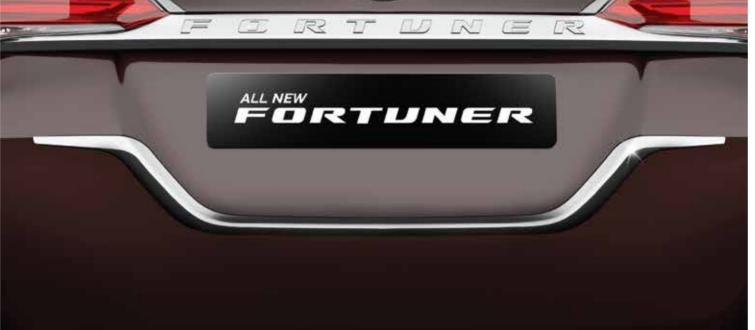

### ACCESSORISE AND OUTSHINE.

Front Under Run Side Cladding

Head Lamp Chrome Garnish Rear License Plate Chrome Garnish Rear Under Run