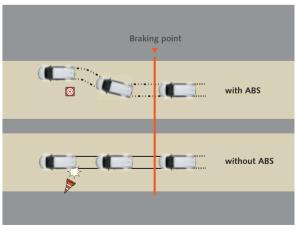

### THE SPINE OF CONFIDENCE.

Built from the ground up, the All New Fortuner rests on the solid foundation of tough new **chassis**, which has undergone fundamental re-assessment.

The increased overall strength of the crossmembers, side rails and suspension enhance the torsional and bending rigidity of the frame. The Vehicle Stability Control keeps possibility of skidding on tricky terrains in check. The 4 Wheel Disc Brakes with ABS, EBD and BA give you optimal control even in difficult driving circumstances. The Isofix Child Seat Mount and Tether Anchor ensure your child is not just safe but also enjoys the drive as much as you. To top it, the car comes with an Impact Sensing Door Unlock System during an accident.

ABS + EBD + BA