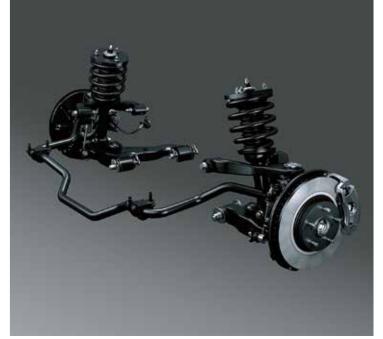

### THE SPINE OF CONFIDENCE.

Built from the ground up, the All New Fortuner rests on the solid foundation of tough new **chassis**, which has undergone fundamental re-assessment.

The increased overall strength of the crossmembers, side rails and suspension enhance the torsional and bending rigidity of the frame. The Vehicle Stability Control keeps possibility of skidding on tricky terrains in check. The 4 Wheel Disc Brakes with ABS, EBD and BA give you optimal control even in difficult driving circumstances. The Isofix Child Seat Mount and Tether Anchor ensure your child is not just safe but also enjoys the drive as much as you. To top it, the car comes with an Impact Sensing Door Unlock System during an accident.