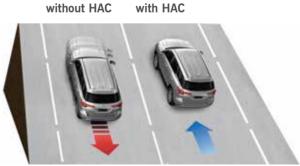

The **Electronic Drive Control** makes switching between different drive modes as easy as turning a knob. Literally. To keep it short if you have a will, your wheels will find you the way. The **DAC** and **HAC** ensure you reach your destination no matter how steep the climb uphill or how treacherous the slope.