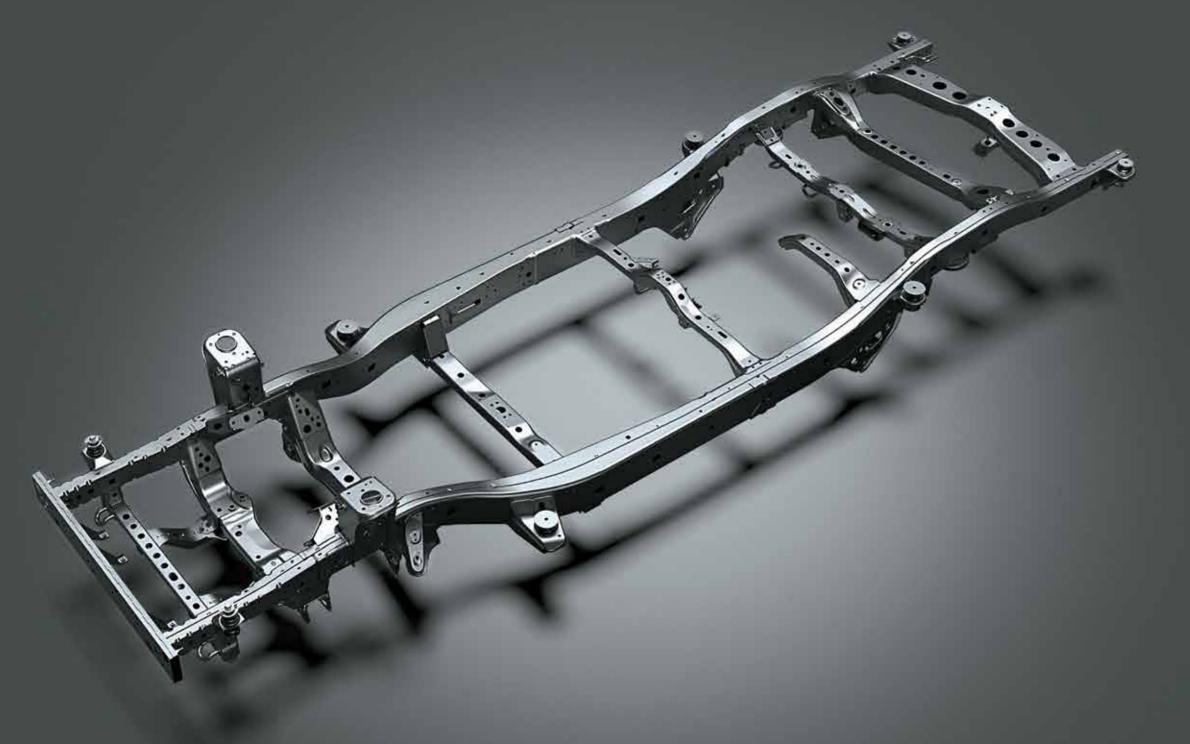

### THE BACKBONE OF PERFORMANCE.

### THE SPINE OF CONFIDENCE.

Built from the ground up, the All New Fortuner rests on the solid foundation of tough new **chassis**, which has undergone fundamental re-assessment.

The increased overall strength of the crossmembers, side rails and suspension enhance the torsional and bending rigidity of the frame. The Vehicle Stability Control keeps possibility of skidding on tricky terrains in check. The 4 Wheel Disc Brakes with ABS, EBD and BA give you optimal control even in difficult driving circumstances. The Isofix Child Seat Mount and Tether Anchor ensure your child is not just safe but also enjoys the drive as much as you. To top it, the car comes with an Impact Sensing Door Unlock System during an accident.

Fortuner's Impact Absorbing Body & Pedestrian Protection

System not only gives you safety and ride comfort, it makes the car an unrelenting performance juggernaut.

7 SRS Airbags

Vehicle Stability Control