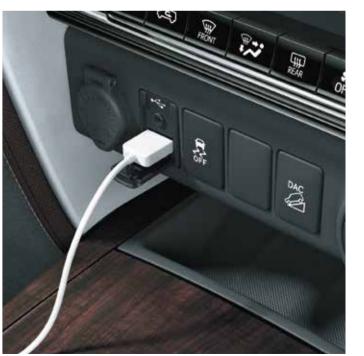

7.0 Infotainment with Sat Nav

Optitron Meter Clustered In Soft Touch Hood

LED Co-ordinated Cabin Light

Ignite the Engine with Convenience

Armrest with Cupholders

Aux-in, USB & Accessory Socket

The **Electronic Drive Control** makes switching between different drive modes as easy as turning a knob. Literally. To keep it short if you have a will, your wheels will find you the way. The **DAC** and **HAC** ensure you reach your destination no matter how steep the climb uphill or how treacherous the slope.