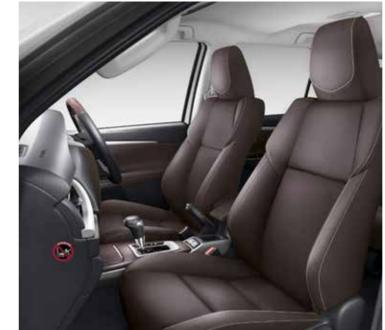

| Exterior Features                                                                                   |      |
|-----------------------------------------------------------------------------------------------------|------|
| Chrome Back Door Garnish                                                                            |      |
| Shark Fin Antenna                                                                                   |      |
| Electrically Adjustable, Retractable Side Mirrors with Side Turn Indicators                         |      |
| Aero-Stabilizing Fins on ORVM Base and Rear Combination Lamps                                       |      |
| Satin Finish Roof Rails                                                                             |      |
| Blacked-out Side Pillars                                                                            |      |
| Wrap-around Rear Window                                                                             |      |
| Interior Features / Comfort & Convenience                                                           |      |
| Illuminated Entry System - Door Courtesy Lamps & LED Cabin Lights                                   |      |
| New Dark Brown Leather* Seats                                                                       |      |
| Sporty Front Seats with enhanced Side-bolsters                                                      |      |
| 8-way Driver Power Seat                                                                             |      |
| All New Cabin wrapped in Soft Upholstery, Metallic Accents and<br>Woodgrain-patterned Ornamentation |      |
| New Steering Wheel with Thumb Rests                                                                 |      |
| Audio, MID, Tel, Voice Recognition Switches on Steering Wheel                                       |      |
| Tilt & Telescopic Steering Column                                                                   |      |
| Sequential Shift & Paddle Shifters [For Automatic]                                                  |      |
| Driving Modes: ECO/PWR Mode                                                                         |      |
| Cruise Control (Except 2WD MT)                                                                      |      |
| Large TFT Multi-Information Display                                                                 |      |
| Soft Padded, Stitched Meter Hood and Upper Glove Box                                                |      |
| Wood-grain Pattern on Steering Wheel and Gear Shift Console                                         |      |
| Navigation Turn Display on MID                                                                      |      |
| New Optitron Cool-Blue Combimeter with Chrome Accents and Illumination Con                          | trol |
| Sunvisor with Vanity Lamps                                                                          |      |
| Automatic Climate Control [Dual A/C]                                                                |      |