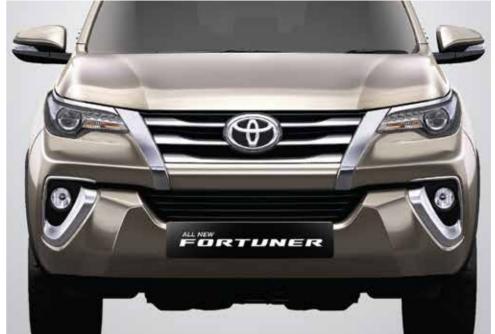

Tough and Wide Imposing New Grille

Sharp Bi-Beam LED Headlamps

Intelligent Key for a Smart Entry

LED Light Guides with Aero Fins

| Safety & Se                 | ecurity                                                     |
|-----------------------------|-------------------------------------------------------------|
| VSC [Vehicle                | e Stability Control] with BA [Brake Assist] [Except 2WD MT] |
| HAC [Hill As                | sist Control] [Except 2WD MT]                               |
| DAC (Downh                  | ill Assist Control] [Only on 4WD]                           |
| 7 SRS Airba                 | gs                                                          |
| Front Seats:                | WIL Concept Seats [Whiplash Injury Lessening]               |
| Child Restra                | int System: ISOFIX + Tether Anchor on 2 <sup>nd</sup> Row   |
| All Row 3-p                 | oint ELR Seat Belts                                         |
| Front Row: F                | Pretensioner + Force Limiter                                |
| Immobilizer -               | + Horn                                                      |
| ABS with EE                 | BD                                                          |
| Speed Auto                  | Lock with Emergency Unlock                                  |
| Impact Abso                 | orbing Structure with Pedestrian Protection Support         |
| Airbag Manu                 | al Cut-off Switch                                           |
| Exterior Fea                | tures                                                       |
| Bi-Beam LE                  | D Projector Headlamps                                       |
| Dusk Sensin                 | g Headlamps                                                 |
| Auto Headla                 | mp Leveling                                                 |
| LED DRLs                    |                                                             |
| Follow-me-h                 | nome Headlamps                                              |
| Front Fog La                | mps with Chrome Surround                                    |
| SMART Entr                  | y and Push Start/Stop                                       |
| Illuminated E               | Entry System – Puddle Lamps under Outside Mirror            |
| New Design                  | Alloys                                                      |
| Chrome Plat                 | ed Door Handles and Window Beltline                         |
| LED Rear Co                 | mbination Lamps                                             |
| Fully Automa<br>Jam Protect | atic Power Back Door with Height Adjust Memory and<br>ion   |
|                             |                                                             |