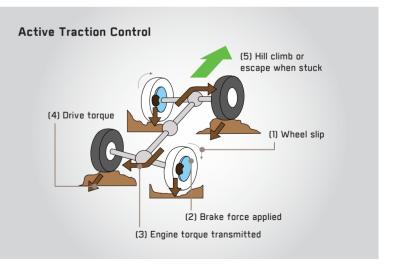

#### AND IN CONTROL.

The All New Fortuner is equipped with **Sigma-4**, the assurance of being a true SUV. It has been designed to dominate any terrain and take on any road with efficiency and ease.

The **Active Traction Control (A-TRC)** offers superior Limited Slip Differential (LSD) performance. What you get is acceleration and performance on slippery surfaces and escape capability when driving through terrains with low traction. The world is your playground and it's waiting.