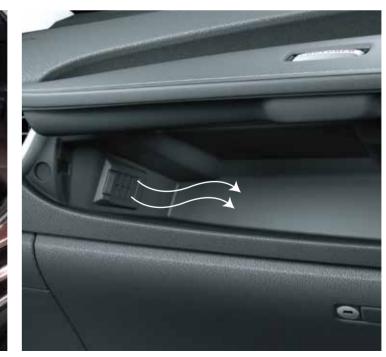

### WRAPPED IN CONVENIENCE.

The spirit of adventure means different things for different people. What we can't deny is the love of comfortable drive when in pursuit of the same. Comfort is something you'll find in plenty in the Spacious Interiors or the smooth drive experience thanks to the Advanced Damping Technology that reduces Vehicle Pitch Behaviour making every terrain feel like a flat, smooth ride. The Cooled Upper Glove Box is a blessing in long drives when you need to quench your thirst with a chilled drink. The Auto Power Windows are equipped with jam protection for extra safety, the Auto Rear Cooler keeps the car temperature cosy for all three rows and the One Touch Easy Space up makes making some extra room in the boot space simple. All this in place, the All New Fortuner offers a drive experience so comfortable it will make you want to make every drive a long one.

WIL Safe Front Seats

Accessory Socket in all Rows

Cup Holder with Retractable Cover

One Touch for Easy Ingress

Cooled Upper Glove Box

Pitch & Bounce Control with Stabilizers

Electronically Controlled Power Back Door with Memory and Jam-Protection