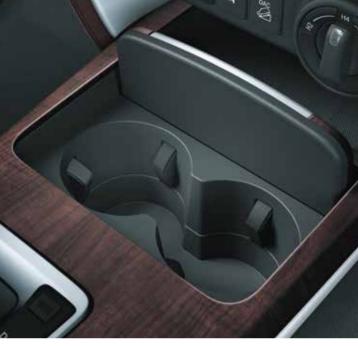

7.0 Infotainment with Sat Nav

Optitron Meter Clustered In Soft Touch Hood

LED Co-ordinated Cabin Light

Ignite the Engine with Convenience

Armrest with Cupholders

Aux-in, USB & Accessory Socket

| Interior Features / Comfort & Convenience                                                    |
|----------------------------------------------------------------------------------------------|
| Auto Rear Cooler                                                                             |
| Touch Screen Audio with Capacitive Switches (DVD, BT, USB, Aux-in, 6 Speakers, NAVI, Remote) |
| Centre Console Box with Soft Armrest                                                         |
| Power Windows: All Windows Auto Up / Down with Jam Protection                                |
| Overhead Sunglass Holder                                                                     |
| Cooled Upper Glovebox                                                                        |
| Power Back Door access on SMART Key, Back Door and Driver Control                            |
| Easy Ingress/Egress on 2 <sup>nd</sup> Row                                                   |
| 2 <sup>nd</sup> Row: One-touch Tumble Seats                                                  |
| 2 <sup>nd</sup> Row: 60:40 Split Fold, Slide & Recline                                       |
| 2 <sup>nd</sup> Row Arm Rest with Cupholders                                                 |
| Shopping Hook & Pocket on Front Seat Back                                                    |
| 3 <sup>rd</sup> Row: One-touch Easy Space-Up with Recline                                    |
| Accessory Connector: 12V*3                                                                   |
| ntegrated Rear Spoiler with LED High Mount Stop Lamp                                         |
| Assist Grip [Roof & Pillar]                                                                  |
| Rear Wiper & Defogger with Timer                                                             |
| Park Assist: Back Monitor and Rear Sensors                                                   |
| Off-Road Features                                                                            |
| Tough Frame with exceptional Torsional and Bending Rigidity                                  |
| 4WD with High [H4] and Low [L4] Range                                                        |
| DAC [Downhill Assist Control]                                                                |
| A-TRC [Active Traction Control]                                                              |
| Electronic Drive (2WD/4WD) Control                                                           |
|                                                                                              |