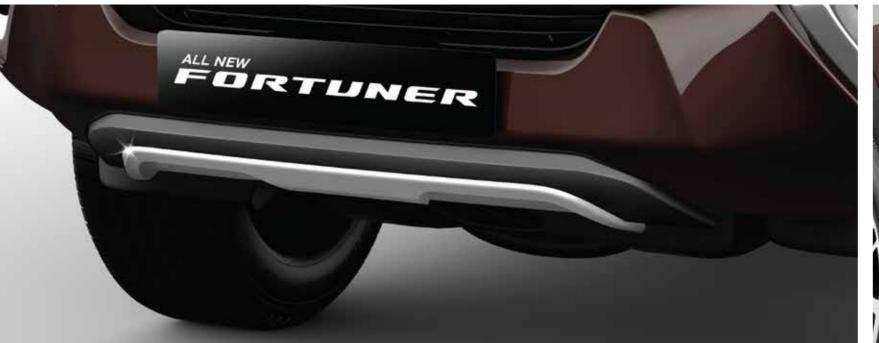

### ACCESSORISE AND OUTSHINE.

Front Under Run Side Cladding

Head Lamp Chrome Garnish Rear License Plate Chrome Garnish Rear Under Run