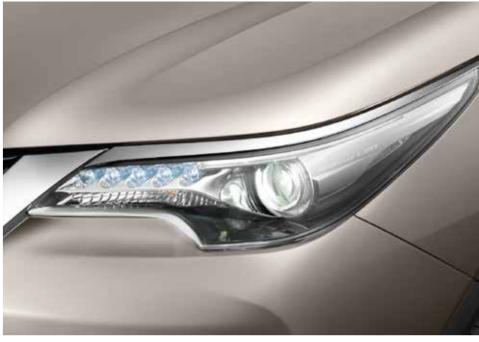

Tough and Wide Imposing New Grille

Sharp Bi-Beam LED Headlamps

Intelligent Key for a Smart Entry

LED Light Guides with Aero Fins

| Safety & Se                 | ecurity                                                     |
|-----------------------------|-------------------------------------------------------------|
| VSC [Vehicle                | e Stability Control] with BA [Brake Assist] [Except 2WD MT] |
| HAC [Hill As                | sist Control] [Except 2WD MT]                               |
| DAC (Downh                  | ill Assist Control] [Only on 4WD]                           |
| 7 SRS Airba                 | gs                                                          |
| Front Seats:                | WIL Concept Seats [Whiplash Injury Lessening]               |
| Child Restra                | int System: ISOFIX + Tether Anchor on 2 <sup>nd</sup> Row   |
| All Row 3-p                 | oint ELR Seat Belts                                         |
| Front Row: F                | Pretensioner + Force Limiter                                |
| Immobilizer -               | + Horn                                                      |
| ABS with EE                 | BD                                                          |
| Speed Auto                  | Lock with Emergency Unlock                                  |
| Impact Abso                 | orbing Structure with Pedestrian Protection Support         |
| Airbag Manu                 | al Cut-off Switch                                           |
| Exterior Fea                | tures                                                       |
| Bi-Beam LE                  | D Projector Headlamps                                       |
| Dusk Sensin                 | g Headlamps                                                 |
| Auto Headla                 | mp Leveling                                                 |
| LED DRLs                    |                                                             |
| Follow-me-h                 | nome Headlamps                                              |
| Front Fog La                | mps with Chrome Surround                                    |
| SMART Entr                  | y and Push Start/Stop                                       |
| Illuminated E               | Entry System – Puddle Lamps under Outside Mirror            |
| New Design                  | Alloys                                                      |
| Chrome Plat                 | ed Door Handles and Window Beltline                         |
| LED Rear Co                 | mbination Lamps                                             |
| Fully Automa<br>Jam Protect | atic Power Back Door with Height Adjust Memory and<br>ion   |
|                             |                                                             |