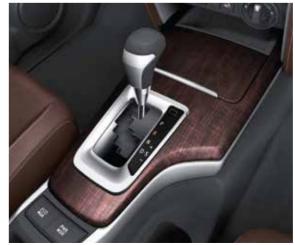

#### TAKE A STAND. A POWERFUL ONE.

The All New Fortuner runs on a **Powerful Engine** that packs a potent punch, yet is surprisingly quiet complemented by the smooth feel of the **6-Speed Automatic Transmission**. Add to that the effortless switching between the **Eco Mode** for everyday driving to the Power Mode for when you need the extra torque.

2755 cm3 (cc) Diesel Engine

2694 cm³ (cc) Gasoline Engine

Eco & Power Drive Modes

6-Speed Sequential Automatic Transmission (AT) Paddle Shift

6-Speed Intelligent Manual Transmission (iMT)