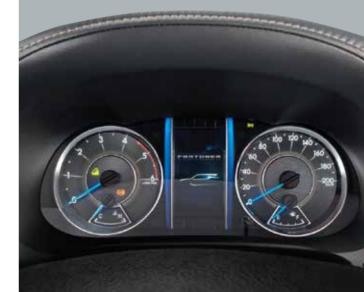

#### YOUR VANTAGE POINT, YOUR CAVE OF COMFORT.

When you get behind the wheel of a Fortuner, you anticipate the thrill that awaits you. Be it the futuristic Instrument Cluster, the Odometers that spring to life at the slightest touch, or the Centre Console flanked by Soft Leather\* & Metal Accents...it all just falls into place. The Intelligent Sat Nav ensures you never lose your way. The MID synced to the map helps you keep track of all the info you need and keeps your eyes focussed on the road instead of toggling screens. The Tilt & Telescopic Steering optimises driving position and the Reverse Camera with Rear Parking Sensors makes parking easy.

7.0 Infotainment with Sat Nav

Optitron Meter Clustered In Soft Touch Hood

LED Co-ordinated Cabin Light

Ignite the Engine with Convenience

Armrest with Cupholders

Aux-in, USB & Accessory Socket