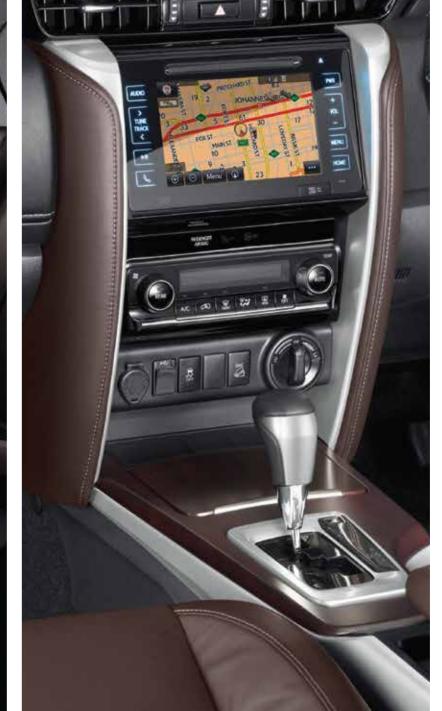

#### YOUR VANTAGE POINT, YOUR CAVE OF COMFORT.

When you get behind the wheel of a Fortuner, you anticipate the thrill that awaits you. Be it the futuristic Instrument Cluster, the Odometers that spring to life at the slightest touch, or the Centre Console flanked by Soft Leather\* & Metal Accents...it all just falls into place. The Intelligent Sat Nav ensures you never lose your way. The MID synced to the map helps you keep track of all the info you need and keeps your eyes focussed on the road instead of toggling screens. The Tilt & Telescopic Steering optimises driving position and the Reverse Camera with Rear Parking Sensors makes parking easy.

7.0 Infotainment with Sat Nav

Optitron Meter Clustered In Soft Touch Hood

LED Co-ordinated Cabin Light

Ignite the Engine with Convenience

Armrest with Cupholders

Aux-in, USB & Accessory Socket

#### TAKE A STAND. A POWERFUL ONE.

The All New Fortuner runs on a **Powerful Engine** that packs a potent punch, yet is surprisingly quiet complemented by the smooth feel of the **6-Speed Automatic Transmission**. Add to that the effortless switching between the **Eco Mode** for everyday driving to the Power Mode for when you need the extra torque.

2755 cm3 (cc) Diesel Engine

2694 cm³ (cc) Gasoline Engine

Eco & Power Drive Modes

6-Speed Sequential Automatic Transmission (AT) Paddle Shift

6-Speed Intelligent Manual Transmission (iMT)