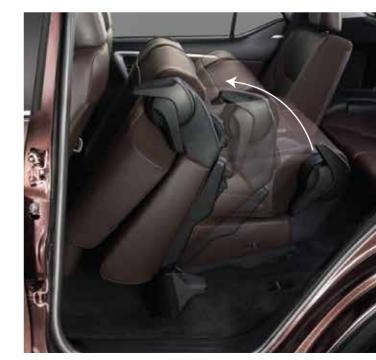

### WRAPPED IN CONVENIENCE.

The spirit of adventure means different things for different people. What we can't deny is the love of comfortable drive when in pursuit of the same. Comfort is something you'll find in plenty in the Spacious Interiors or the smooth drive experience thanks to the Advanced Damping Technology that reduces Vehicle Pitch Behaviour making every terrain feel like a flat, smooth ride. The Cooled Upper Glove Box is a blessing in long drives when you need to quench your thirst with a chilled drink. The Auto Power Windows are equipped with jam protection for extra safety, the Auto Rear Cooler keeps the car temperature cosy for all three rows and the One Touch Easy Space up makes making some extra room in the boot space simple. All this in place, the All New Fortuner offers a drive experience so comfortable it will make you want to make every drive a long one.

| Interior Features / Comfort & Convenience                                                    |
|----------------------------------------------------------------------------------------------|
| Auto Rear Cooler                                                                             |
| Touch Screen Audio with Capacitive Switches (DVD, BT, USB, Aux-in, 6 Speakers, NAVI, Remote) |
| Centre Console Box with Soft Armrest                                                         |
| Power Windows: All Windows Auto Up / Down with Jam Protection                                |
| Overhead Sunglass Holder                                                                     |
| Cooled Upper Glovebox                                                                        |
| Power Back Door access on SMART Key, Back Door and Driver Control                            |
| Easy Ingress/Egress on 2 <sup>nd</sup> Row                                                   |
| 2 <sup>nd</sup> Row: One-touch Tumble Seats                                                  |
| 2 <sup>nd</sup> Row: 60:40 Split Fold, Slide & Recline                                       |
| 2 <sup>nd</sup> Row Arm Rest with Cupholders                                                 |
| Shopping Hook & Pocket on Front Seat Back                                                    |
| 3 <sup>rd</sup> Row: One-touch Easy Space-Up with Recline                                    |
| Accessory Connector: 12V*3                                                                   |
| ntegrated Rear Spoiler with LED High Mount Stop Lamp                                         |
| Assist Grip [Roof & Pillar]                                                                  |
| Rear Wiper & Defogger with Timer                                                             |
| Park Assist: Back Monitor and Rear Sensors                                                   |
| Off-Road Features                                                                            |
| Tough Frame with exceptional Torsional and Bending Rigidity                                  |
| 4WD with High [H4] and Low [L4] Range                                                        |
| DAC [Downhill Assist Control]                                                                |
| A-TRC [Active Traction Control]                                                              |
| Electronic Drive (2WD/4WD) Control                                                           |
|                                                                                              |