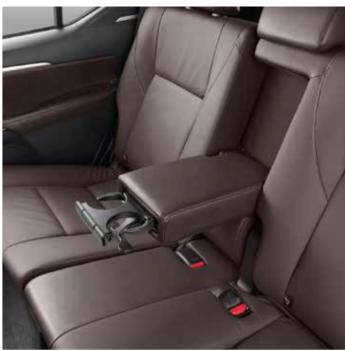

7.0 Infotainment with Sat Nav

Optitron Meter Clustered In Soft Touch Hood

LED Co-ordinated Cabin Light

Ignite the Engine with Convenience

Armrest with Cupholders

Aux-in, USB & Accessory Socket

WIL Safe Front Seats

Accessory Socket in all Rows

Cup Holder with Retractable Cover

One Touch for Easy Ingress

Cooled Upper Glove Box

Pitch & Bounce Control with Stabilizers

Electronically Controlled Power Back Door with Memory and Jam-Protection