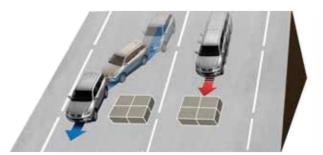

The **Electronic Drive Control** makes switching between different drive modes as easy as turning a knob. Literally. To keep it short if you have a will, your wheels will find you the way. The **DAC** and **HAC** ensure you reach your destination no matter how steep the climb uphill or how treacherous the slope.