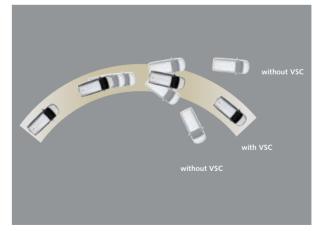

### THE SPINE OF CONFIDENCE.

Built from the ground up, the All New Fortuner rests on the solid foundation of tough new **chassis**, which has undergone fundamental re-assessment.

The increased overall strength of the crossmembers, side rails and suspension enhance the torsional and bending rigidity of the frame. The Vehicle Stability Control keeps possibility of skidding on tricky terrains in check. The 4 Wheel Disc Brakes with ABS, EBD and BA give you optimal control even in difficult driving circumstances. The Isofix Child Seat Mount and Tether Anchor ensure your child is not just safe but also enjoys the drive as much as you. To top it, the car comes with an Impact Sensing Door Unlock System during an accident.

Fortuner's Impact Absorbing Body & Pedestrian Protection

System not only gives you safety and ride comfort, it makes the car an unrelenting performance juggernaut.

7 SRS Airbags

Vehicle Stability Control