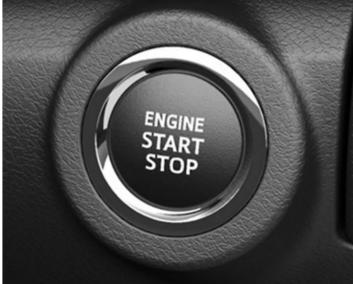

7.0 Infotainment with Sat Nav

Optitron Meter Clustered In Soft Touch Hood

LED Co-ordinated Cabin Light

Ignite the Engine with Convenience

Armrest with Cupholders

Aux-in, USB & Accessory Socket