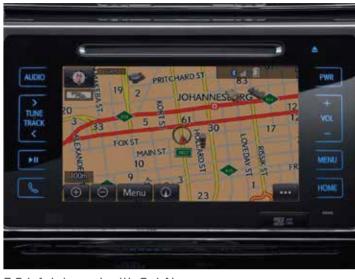

#### YOUR VANTAGE POINT, YOUR CAVE OF COMFORT.

When you get behind the wheel of a Fortuner, you anticipate the thrill that awaits you. Be it the futuristic Instrument Cluster, the Odometers that spring to life at the slightest touch, or the Centre Console flanked by Soft Leather\* & Metal Accents...it all just falls into place. The Intelligent Sat Nav ensures you never lose your way. The MID synced to the map helps you keep track of all the info you need and keeps your eyes focussed on the road instead of toggling screens. The Tilt & Telescopic Steering optimises driving position and the Reverse Camera with Rear Parking Sensors makes parking easy.

7.0 Infotainment with Sat Nav

Optitron Meter Clustered In Soft Touch Hood

LED Co-ordinated Cabin Light

Ignite the Engine with Convenience

Armrest with Cupholders

Aux-in, USB & Accessory Socket