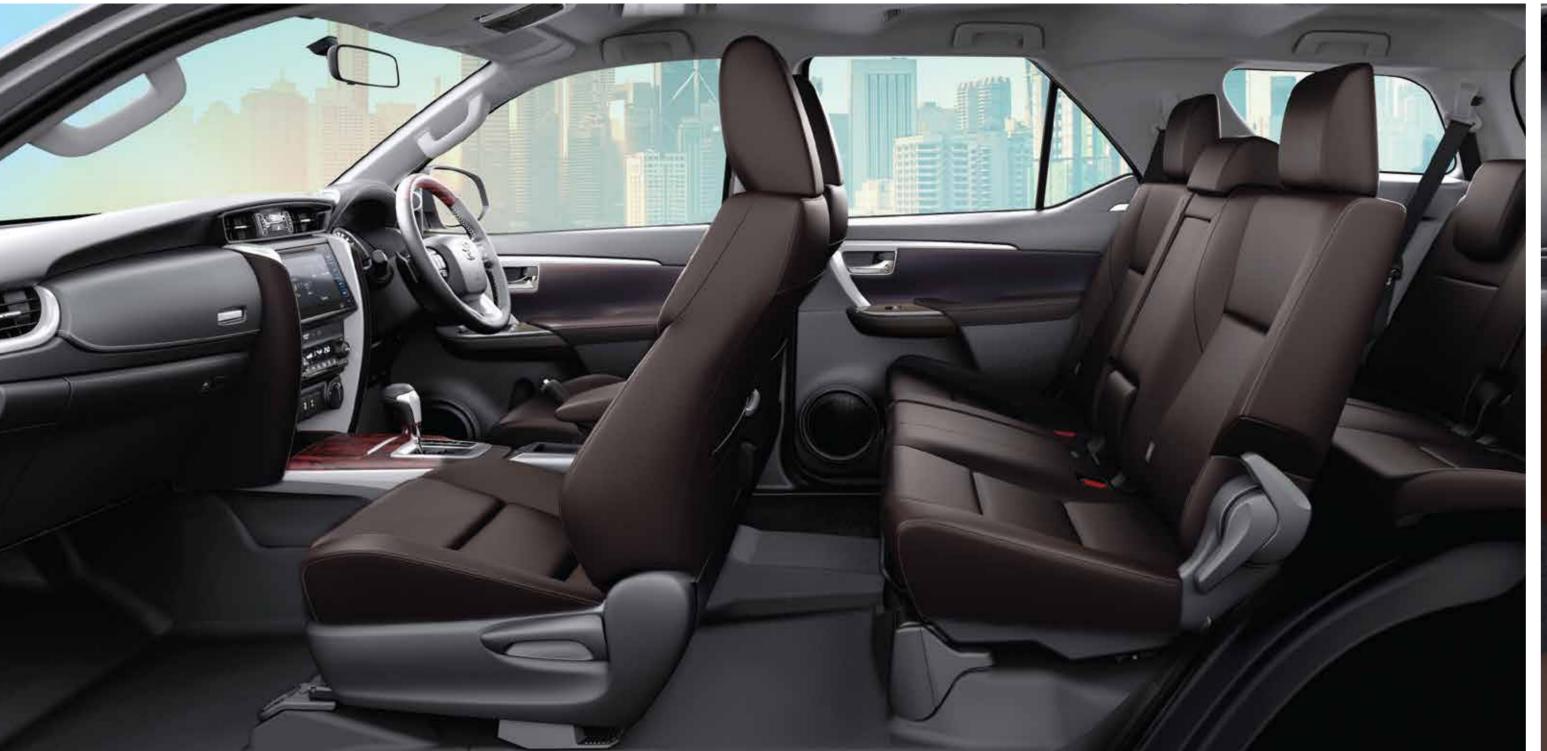

#### YOUR VANTAGE POINT, YOUR CAVE OF COMFORT.

When you get behind the wheel of a Fortuner, you anticipate the thrill that awaits you. Be it the futuristic Instrument Cluster, the Odometers that spring to life at the slightest touch, or the Centre Console flanked by Soft Leather\* & Metal Accents...it all just falls into place. The Intelligent Sat Nav ensures you never lose your way. The MID synced to the map helps you keep track of all the info you need and keeps your eyes focussed on the road instead of toggling screens. The Tilt & Telescopic Steering optimises driving position and the Reverse Camera with Rear Parking Sensors makes parking easy.

### WRAPPED IN CONVENIENCE.

The spirit of adventure means different things for different people. What we can't deny is the love of comfortable drive when in pursuit of the same. Comfort is something you'll find in plenty in the Spacious Interiors or the smooth drive experience thanks to the Advanced Damping Technology that reduces Vehicle Pitch Behaviour making every terrain feel like a flat, smooth ride. The Cooled Upper Glove Box is a blessing in long drives when you need to quench your thirst with a chilled drink. The Auto Power Windows are equipped with jam protection for extra safety, the Auto Rear Cooler keeps the car temperature cosy for all three rows and the One Touch Easy Space up makes making some extra room in the boot space simple. All this in place, the All New Fortuner offers a drive experience so comfortable it will make you want to make every drive a long one.

WIL Safe Front Seats

Accessory Socket in all Rows

Cup Holder with Retractable Cover

One Touch for Easy Ingress

Cooled Upper Glove Box

Pitch & Bounce Control with Stabilizers

Electronically Controlled Power Back Door with Memory and Jam-Protection

| Exterior Features                                                                                   |      |
|-----------------------------------------------------------------------------------------------------|------|
| Chrome Back Door Garnish                                                                            |      |
| Shark Fin Antenna                                                                                   |      |
| Electrically Adjustable, Retractable Side Mirrors with Side Turn Indicators                         |      |
| Aero-Stabilizing Fins on ORVM Base and Rear Combination Lamps                                       |      |
| Satin Finish Roof Rails                                                                             |      |
| Blacked-out Side Pillars                                                                            |      |
| Wrap-around Rear Window                                                                             |      |
| Interior Features / Comfort & Convenience                                                           |      |
| Illuminated Entry System - Door Courtesy Lamps & LED Cabin Lights                                   |      |
| New Dark Brown Leather* Seats                                                                       |      |
| Sporty Front Seats with enhanced Side-bolsters                                                      |      |
| 8-way Driver Power Seat                                                                             |      |
| All New Cabin wrapped in Soft Upholstery, Metallic Accents and<br>Woodgrain-patterned Ornamentation |      |
| New Steering Wheel with Thumb Rests                                                                 |      |
| Audio, MID, Tel, Voice Recognition Switches on Steering Wheel                                       |      |
| Tilt & Telescopic Steering Column                                                                   |      |
| Sequential Shift & Paddle Shifters [For Automatic]                                                  |      |
| Driving Modes: ECO/PWR Mode                                                                         |      |
| Cruise Control (Except 2WD MT)                                                                      |      |
| Large TFT Multi-Information Display                                                                 |      |
| Soft Padded, Stitched Meter Hood and Upper Glove Box                                                |      |
| Wood-grain Pattern on Steering Wheel and Gear Shift Console                                         |      |
| Navigation Turn Display on MID                                                                      |      |
| New Optitron Cool-Blue Combimeter with Chrome Accents and Illumination Con                          | trol |
| Sunvisor with Vanity Lamps                                                                          |      |
| Automatic Climate Control [Dual A/C]                                                                |      |

| Interior Features / Comfort & Convenience                                                    |
|----------------------------------------------------------------------------------------------|
| Auto Rear Cooler                                                                             |
| Touch Screen Audio with Capacitive Switches (DVD, BT, USB, Aux-in, 6 Speakers, NAVI, Remote) |
| Centre Console Box with Soft Armrest                                                         |
| Power Windows: All Windows Auto Up / Down with Jam Protection                                |
| Overhead Sunglass Holder                                                                     |
| Cooled Upper Glovebox                                                                        |
| Power Back Door access on SMART Key, Back Door and Driver Control                            |
| Easy Ingress/Egress on 2 <sup>nd</sup> Row                                                   |
| 2 <sup>nd</sup> Row: One-touch Tumble Seats                                                  |
| 2 <sup>nd</sup> Row: 60:40 Split Fold, Slide & Recline                                       |
| 2 <sup>nd</sup> Row Arm Rest with Cupholders                                                 |
| Shopping Hook & Pocket on Front Seat Back                                                    |
| 3 <sup>rd</sup> Row: One-touch Easy Space-Up with Recline                                    |
| Accessory Connector: 12V*3                                                                   |
| ntegrated Rear Spoiler with LED High Mount Stop Lamp                                         |
| Assist Grip [Roof & Pillar]                                                                  |
| Rear Wiper & Defogger with Timer                                                             |
| Park Assist: Back Monitor and Rear Sensors                                                   |
| Off-Road Features                                                                            |
| Tough Frame with exceptional Torsional and Bending Rigidity                                  |
| 4WD with High [H4] and Low [L4] Range                                                        |
| DAC [Downhill Assist Control]                                                                |
| A-TRC [Active Traction Control]                                                              |
| Electronic Drive (2WD/4WD) Control                                                           |
|                                                                                              |