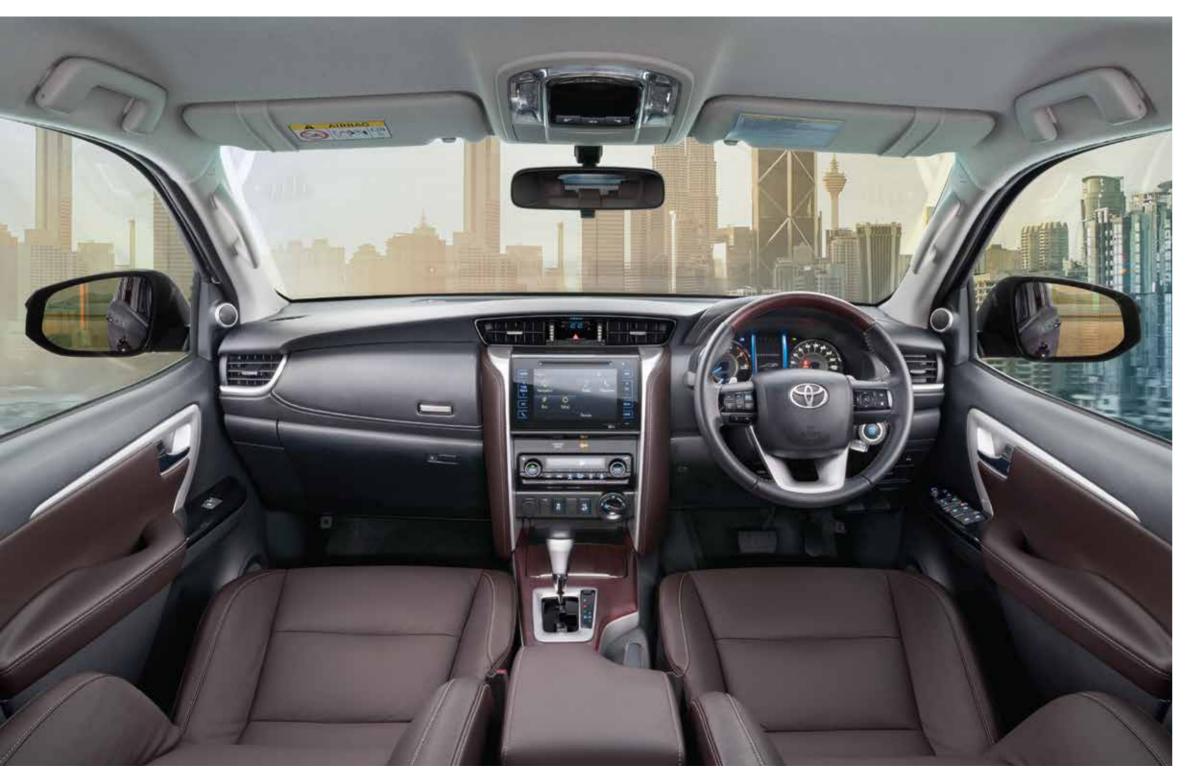

#### YOUR VANTAGE POINT, YOUR CAVE OF COMFORT.

When you get behind the wheel of a Fortuner, you anticipate the thrill that awaits you. Be it the futuristic Instrument Cluster, the Odometers that spring to life at the slightest touch, or the Centre Console flanked by Soft Leather\* & Metal Accents...it all just falls into place. The Intelligent Sat Nav ensures you never lose your way. The MID synced to the map helps you keep track of all the info you need and keeps your eyes focussed on the road instead of toggling screens. The Tilt & Telescopic Steering optimises driving position and the Reverse Camera with Rear Parking Sensors makes parking easy.