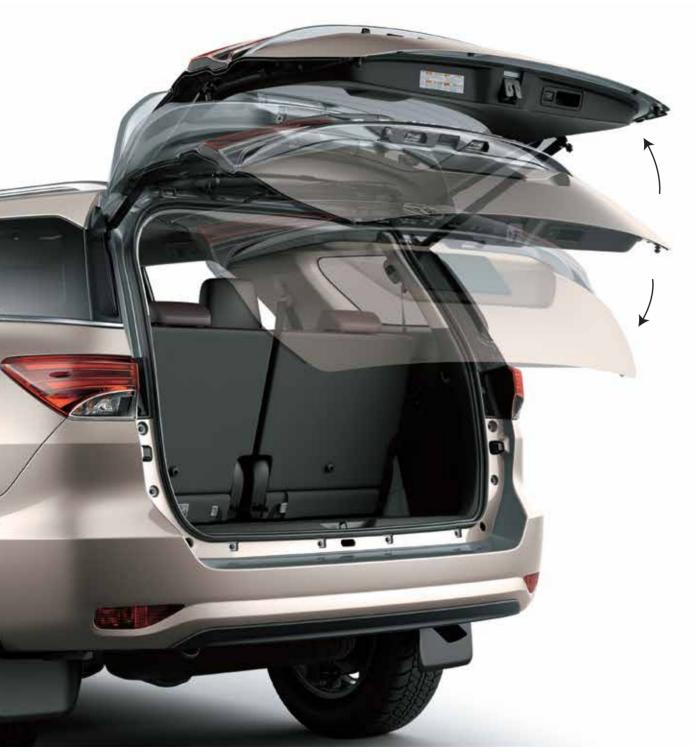

WIL Safe Front Seats

Accessory Socket in all Rows

Cup Holder with Retractable Cover

One Touch for Easy Ingress

Cooled Upper Glove Box

Pitch & Bounce Control with Stabilizers

Electronically Controlled Power Back Door with Memory and Jam-Protection