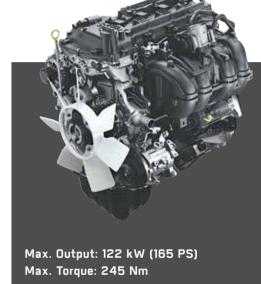

2755 cm3 (cc) Diesel Engine

2694 cm³ (cc) Gasoline Engine

Eco & Power Drive Modes

6-Speed Sequential Automatic Transmission (AT) Paddle Shift

6-Speed Intelligent Manual Transmission (iMT)

#### **SPECIFICATIONS**

| Dimensions & Weight  |                                                   |                                   |
|----------------------|---------------------------------------------------|-----------------------------------|
| Overall [LxWxH]      | 4.795 m x 1.855 m x 1.835 m                       |                                   |
| Wheelbase            | 2.745 m                                           |                                   |
| Min. Turning Radius  | 5.8 m                                             |                                   |
| Fuel Tank Capacity   | 80 <i>l</i>                                       |                                   |
| Seating Capacity     | 7 Seater                                          |                                   |
| Gross Vehicle Weight | 2610 kg [2WD], 2735 kg [4WD]                      | 2500 kg                           |
| Engine               |                                                   |                                   |
| Fuel Type            | Diesel                                            | Gasoline                          |
| Displacement         | 2755 cm³ [cc]                                     | 2694 cm³ [cc]                     |
| Valve Train          | Double Overhead Camshaft [DOHC], 16 -Valve        | Double Overhead Camshaft          |
|                      |                                                   | [DOHC], Dual VVTi, 16-Valve       |
| Charging System      | Variable Nozzle Turbocharger with Intercooler     |                                   |
| Cylinder Nos. Layout | 4-Cylinder, In-Line                               | 4-Cylinder, In-Line               |
| Max. Output          | 130 kW (177 PS) @ 3400 rpm                        | 122 kW (166 PS) @ 5200 rpm        |
| Max. Torque          | 420 Nm [MT]/450 Nm [AT] @ 1600 - 2400 rpm         | 245 Nm @ 4000 rpm                 |
| Chassis              |                                                   |                                   |
| Front Suspension     | Double Wishbone                                   |                                   |
| Rear Suspension      | 4-Link with Coil Spring                           |                                   |
| Brake                | Front & Rear Ventilated Discs                     |                                   |
| Tyre                 | 265/65 R17 [2WD]                                  |                                   |
|                      | 265/60 R18 [4WD]                                  |                                   |
|                      | Spare - Ground Tyre                               |                                   |
| Stabilizer           | Front & Rear                                      |                                   |
|                      | Pitch & Bounce Control (Only in Diesel Model)     |                                   |
| Transmission         |                                                   |                                   |
| Transmission         | 6MT with iMT [Intelligent Manual Transmission]    | 5MT/6AT (6AT with Sequential      |
|                      |                                                   | Shift + Paddle Shift + Shiftlock] |
|                      | 6AT [Sequential Shift + Paddle Shift + Shiftlock] |                                   |
| Drive Type           |                                                   |                                   |
|                      | 2WD/4WD                                           | 2WD                               |
|                      |                                                   |                                   |