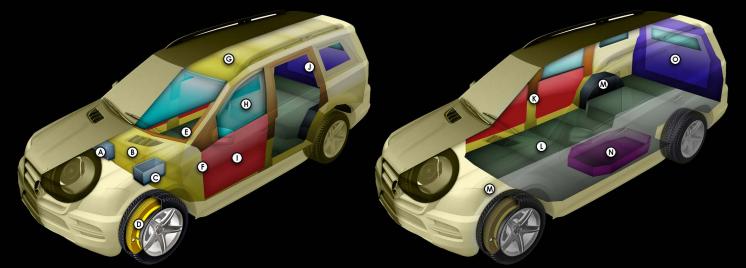

### **ARMORING FEATURES**

\*\* These schematics represent typical armoring of an SUV. The final vehicle (Honda Odyssey Touring) may vary depending on the client's required specifications. \*\*

- Battery protection
- Firewall protection
- Engine computer protection
- Composite run-flats
- Window anchors

| F) | Heavy-auty door ninges |
|----|------------------------|
| 2  | Poof protoction        |

- Transparent armor
- Door protection
- Steel door overlaps

# Pillar protection Floor protection Wheel well protection

- Wheel well protection
- Fuel tank protection
- Rear partition armored door
  - with escape hatch