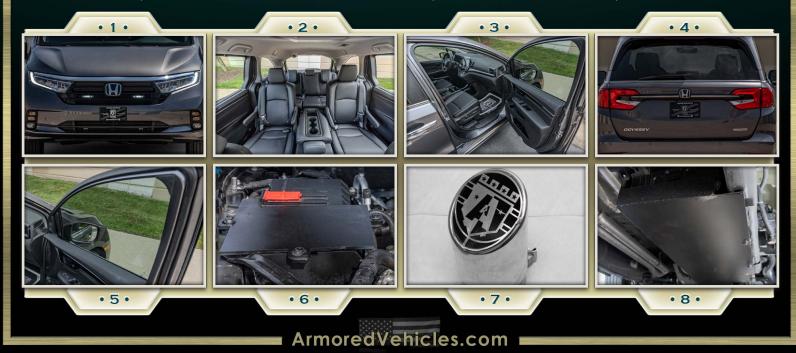

### **ACCESSORIES & OPTIONS**

- White strobe lights (імаде 1)
- Maintained OEM interior (IMAGE 2)
- Steel door overlaps (IMAGE 3)
- Rear partition with ballistic glass (IMAGE 4)
- Retractable power driver window (IMAGE 5)
- P.A./Intercom & multi-siren system
- Full size Run-Flat System
- Battery, ECM Protection (IMAGE 6)
- Fuel tank protection (IMAGE 8)