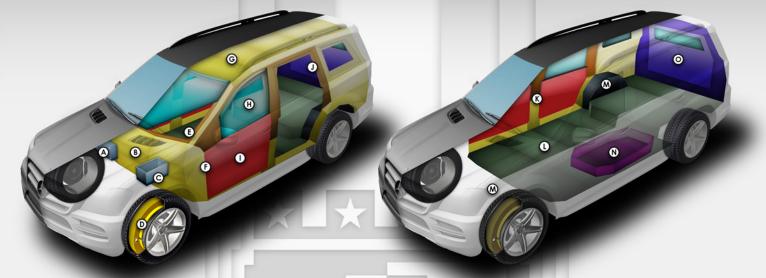

## **ARMORING FEATURES**

\*\* These schematics represent typical armoring of an SUV. The final vehicle (Range Rover Autobiography) may vary depending on the client's required specifications. \*\*

- **Battery protection** ۵
- **Firewall protection** ₿
- Ô Engine computer protection
- **Run-flat System** 0
- Window anchors **(E)**

- Heavy-duty door hinges • **Roof protection**
- G
- ⊕ Transparent armor
- **Door protection** 0
- Steel door overlaps 0

- **Pillar protection** ®
- **Floor protection** 0
- Wheel well protection 0
- 1 Fuel tank protection  $\odot$ 
  - **Rear armored partition**