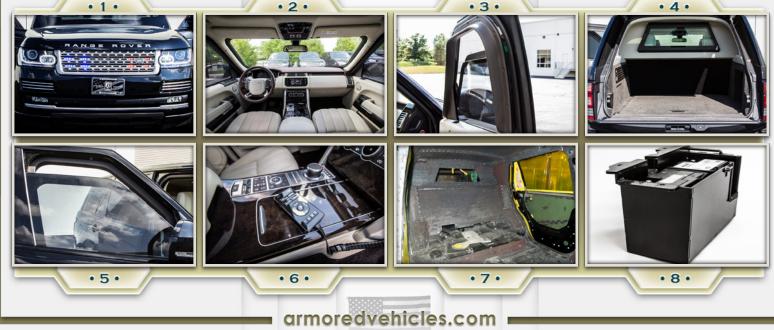

### **ACCESSORIES & OPTIONS**

- Red/blue strobe lights (IMAGE 1)
- Rear VIP partition w/ballistic glass (IMAGE 4)
- Maintained OEM interior (IMAGE 2)
- Steel door overlaps (IMAGE 3)
- Retractable power driver window (IMAGE 5)
- P.A. Intercom multi-siren system (IMAGE 6)
- Ballistic certified steel (IMAGE 7)
  - Battery, ECM Protection (IMAGE 8)
- Fuel tank protection