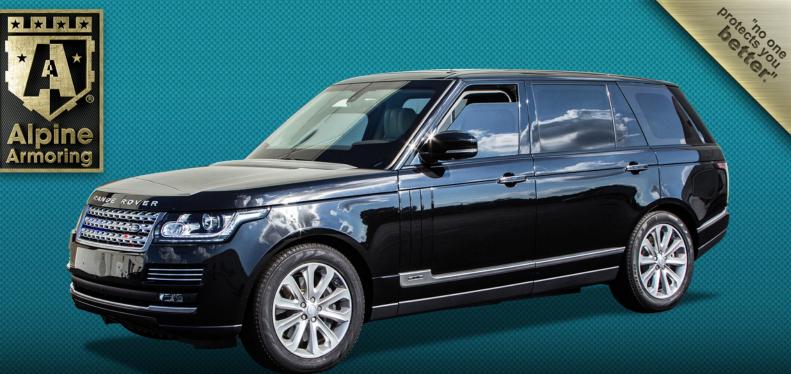

# **RANGE ROVER AUTOBIOGRAPHY**

#### PROFESSIONALLY ARMORED SUV

Alpine Armoring's Range Rover is designed and manufactured using the latest armoring technology plus two decades of experience with proven performance and reliability. Alpine Armoring's armored Range Rover is a highly versatile SUV equipped with unrivaled protection and customized accessories. Featuring the latest technology in material science and state-of-the-art armoring, our clients can now experience both luxury & safety in this armored SUV.

### VEHICLE SPECIFICATIONS

| Make Range Rover   | Engine 5.0L V8 Supercharged Gas | Height72 in (182 cm)     |
|--------------------|---------------------------------|--------------------------|
|                    | Power510 hp / 461 ft-lbs torque |                          |
| Armor Level A9/B6+ | Transmission                    | Width82 in (208 cm)      |
| GVWR 2413 kg       | Wheels21" (W/Run-Flat System)   | Wheelbase123 in (312 cm) |
| Finished Weight    | TiresPirelli P255/55R20         | Clearance9 in (23 cm)    |
|                    |                                 |                          |