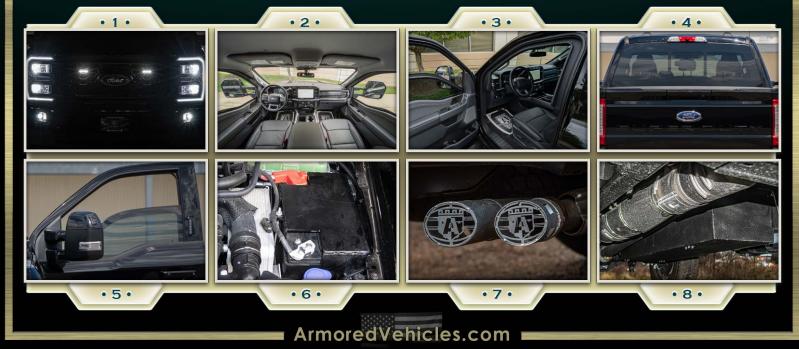

### **ACCESSORIES & OPTIONS**

- LED white strobe lights (IMAGE 1)
- Rear ballistic glass (IMAGE 4)
- Maintained OEM interior (IMAGE 2)
- Steel door overlaps (IMAGE 3)
- Retractable power windows (IMAGE 5)
- Battery, ECM Protection (IMAGE 6)
- Tail-pipe protection (IMAGE 7)
- Fuel tank protection (IMAGE 8)
- Full size Run-Flat System