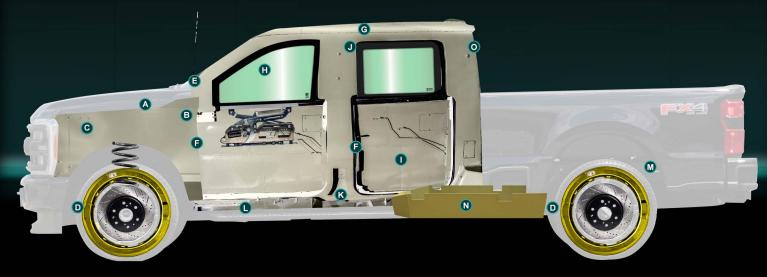

## ARMORING FEATURES

\*\* These schematics represent typical armoring of an SUV. The final vehicle (Ford F-350 SRW LARIAT CREW CAB) may vary depending on the client's required specifications. \*\*

- **Battery protection**
- **Firewall protection** ₿
- Ô Engine computer protection
- Composite run-flats D
- Window anchors E

| Ð | Heavy-duty door hinge |
|---|-----------------------|
| a | Roof protection       |

- Transparent armor
- θ **Door protection**

0

- 0 Steel door overlaps
- Pillar protection K 0
  - **Floor protection** Anti-Sway Bar
- 0
- Fuel tank protection 0
  - Rear cabin armored