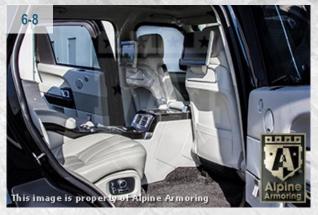

**COLOR:** Santorini Black

**INTERIOR:** Espresso / Ivory Leather

**SEATING:** 2 + 2

**FINAL WEIGHT:** \$8,040 lbs. (3,646 kg.)

HEIGHT:

72 in.

(182 cm)

WIDTH: