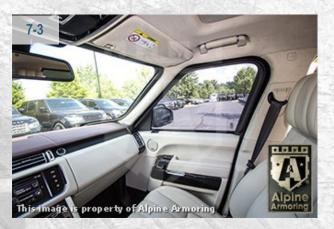

#### **Bulkhead**

Rear Ballistic partition wall with viewing window installed behind rear seat

#### **Rear VIP Partition**

Rear VIP partition with integrated ballistic glass.

5-7