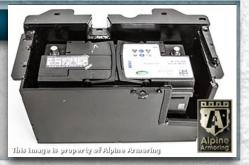

## **Battery Protection**

Entire battery is enclosed in a fully ballistic steel casing.

4-3

#### **Battery Protection**

The battery is encased in a ballistic steel box to protect it.