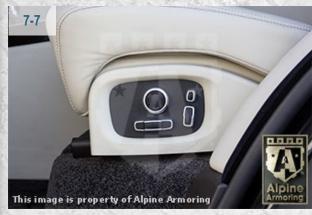

#### P.A./Multi-Siren System

Located on the center console. The multi-siren features standard siren tones, volume adjustment, and a public address system.

5-1

## Strobe Lights

Two red/blue strobe lights are mounted in the front grill. Controlled using the P.A./siren control unit in the center console.

5-5