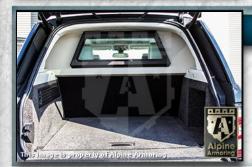

#### **Rear VIP Partition**

Rear VIP partition with integrated ballistic glass.

5-7