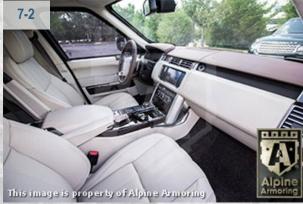

#### P.A./Multi-Siren System

Located on the center console. The multi-siren features standard siren tones, volume adjustment, and a public address system.

5-1

#### **Power Windows**

The front two windows are powered and lower approximately 5-6 inches.

5-3