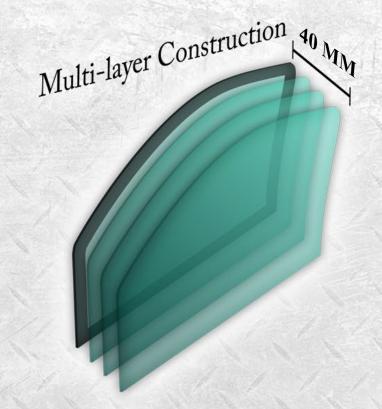

#### **Glass Thickness**

Minimum 40 mm thick glass/polycarbonate composite transparent armor.

4-1

roperty of Alpine Armoring

## **Anti-Spall Layer**

Inner-most anti-spall layer prevents glass and bullet fragments from penetrating into passenger cabin area.

4-2

#### **Multi-Hit Protection**

All windows are capable of sustaining multiple hits while providing protection to passengers.

4-3

#### **Anchored Windows**

All windows are anchored for additional protection from explosions.