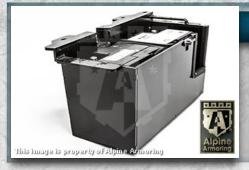

## **Battery Protection**

Entire battery is enclosed in a fully ballistic steel casing.

4-3

#### **Battery Protection**

The battery is encased in a ballistic steel box to protect it.