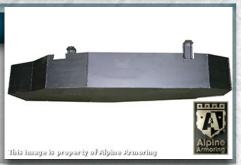

#### **Fuel Tank Protection**

Fuel tank is protected by a ballistic steel box. Protects from two simultaneous grenades.

5-6