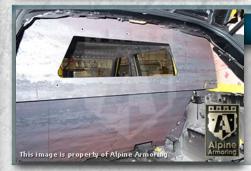

#### **Doors**

All doors are made from ballistic steel.

#### **Overlaps**

All doors and windows feature ballistic steel overlaps to keep shrapnel from angle shots from entering the cabin.

4-4