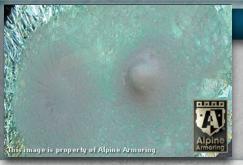

#### **Multi-Hit Protection**

All windows are capable of sustaining multiple hits while providing protection to passengers.

4-3

#### **Anchored Windows**

All windows are anchored for additional protection from explosions.