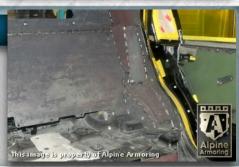

#### **Wheel Wells**

Front and rear wheel wells are lined with ballistic steel.

\* Tel:+1.703.471.0002 \* Fax:+1.703.471.0202 \* www.alpineco.com \* sales@alpineco.com \*

"no one protects you **better.**"