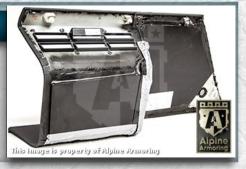

#### **Doors**

All doors are made from ballistic steel.

#### **Overlaps**

All doors and windows feature ballistic steel overlaps to keep shrapnel from angle shots from entering the cabin.

4-4