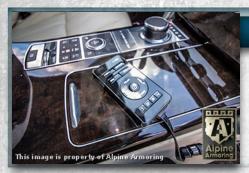

#### P.A./Multi-Siren System

Located on the center console. The multi-siren features standard siren tones, volume adjustment, and a public address system.

5-1