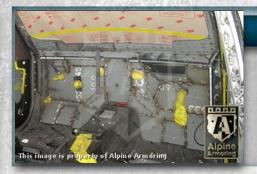

#### **Firewall**

Ballistic steel firewall provides protection up front.

4-1

#### **Floor**

Floor is lined with ballistic steel to protect against mines and grenade blasts.

4-2

#### **Doors**

All doors are made from ballistic steel.

## **Battery Protection**

Entire battery is enclosed in a fully ballistic steel casing.

4-3

#### **Bulkhead**

Rear Ballistic partition wall with viewing window installed behind rear seat

#### **Overlaps**

All doors and windows feature ballistic steel overlaps to keep shrapnel from angle shots from entering the cabin.

4-4

#### **Wheel Wells**

Front and rear wheel wells are lined with ballistic steel.

\* Tel:+1.703.471.0002 \* Fax:+1.703.471.0202 \* www.alpineco.com \* sales@alpineco.com \*

"no one protects you **better.**"