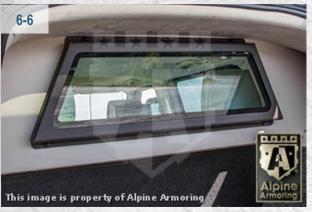

#### **Bulkhead**

Rear Ballistic partition wall with viewing window installed behind rear seat

#### **Rear VIP Partition**

Rear VIP partition with integrated ballistic glass.

5-7