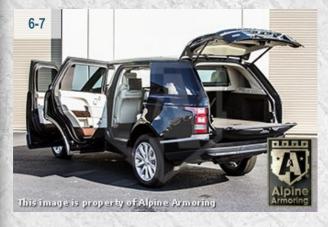

ion**

The battery is encased in a ballistic steel box to protect it.





#### **Power Windows**

The front two windows are powered and lower approximately 5-6 inches.

5-3

#### **Fuse Box Protection**

The fuse box is protected by a ballistic steel box.





image is property of Alpine Armo

## Strobe Lights

Two red/blue strobe lights are mounted in the front grill. Controlled using the P.A./siren control unit in the center console.

5-5

#### **Fuel Tank Protection**

Fuel tank is protected by a ballistic steel box. Protects from two simultaneous grenades.

5-6





#### **Rear VIP Partition**

Rear VIP partition with integrated ballistic glass.

5-7

#### **Tailpipe Protection**

The tailpipe features a special mesh that prevents the tailpipe from being sabotaged.























































| A