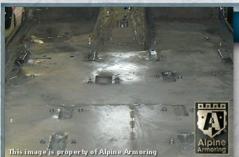

#### **Firewall**

Ballistic steel firewall provides protection up front.

4-1

#### **Floor**

Floor is lined with ballistic steel to protect against mines and grenade blasts.

4-2