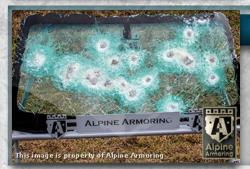

#### **Multi-Hit Protection**

All windows are capable of sustaining multiple hits while providing protection to passengers.

4-3

#### **Anchored Windows**

All windows are anchored for additional protection from explosions.