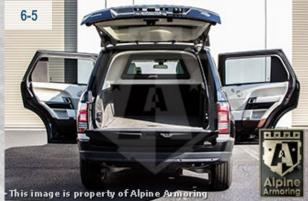

#### **Bulkhead**

Rear Ballistic partition wall with viewing window installed behind rear seat

#### **Rear VIP Partition**

Rear VIP partition with integrated ballistic glass.

5-7