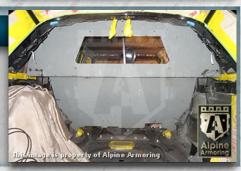

#### **Fuel Tank Protection**

Fuel tank is protected by a ballistic steel box. Protects from two simultaneous grenades.

5-6