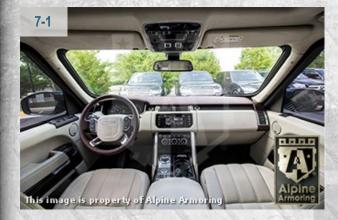

#### P.A./Multi-Siren System

Located on the center console. The multi-siren features standard siren tones, volume adjustment, and a public address system.

5-1

#### **Power Windows**

The front two windows are powered and lower approximately 5-6 inches.

5-3