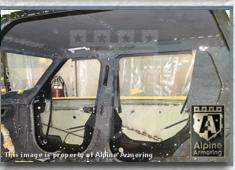

#### **Doors**

All doors are made from ballistic steel.

#### **Overlaps**

All doors and windows feature ballistic steel overlaps to keep shrapnel from angle shots from entering the cabin.

4-4

#### **Glass Thickness**

Minimum 40 mm thick glass/polycarbonate composite transparent armor.

4-1

roperty of Alpine Armoring

## **Anti-Spall Layer**

Inner-most anti-spall layer prevents glass and bullet fragments from penetrating into passenger cabin area.

4-2