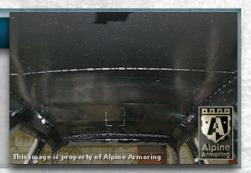

# Armored Range Rover Autobiography LWB

# ALPINE ARMORING INC.

alpineco.com



#### **GENERAL SPECIFICATIONS**

MAKE: Land Rover

MODEL: Range Rover Autobiography LWB

VIN: **SALGA3EF6GA269451** 

YEAR: NEW

5.0L LR-V8 Supercharged Gas. **ENGINE:** 

**POWER:** 500 hp @ 5,000 rpm

8-Speed Auto w/Paddle Shift TRANSMISSION:

**COLOR:** Santorini Black

**INTERIOR:** Espresso / Ivory Leather

**SEATING:** 2 + 2

**FINAL WEIGHT:** \$8,040 lbs. (3,646 kg.)

HEIGHT:

72 in.

(182 cm)

WIDTH:

82 in.

(208 cm)

LENGTH:

205 in.

(520 cm)

WHEELBASE:

123 in.

(312 cm)



WIDTH: 82 in. (208 cm)



WHEELBASE: 123 in.

(312 cm)

LENGTH: 205 in.

(520 cm)



#### **Firewall**

Ballistic steel firewall provides protection up front.

4-1

#### Roof

Roof is lined with ballistic steel at angle.





#### **Floor**

Floor is lined with ballistic steel to protect against mines and grenade blasts.

4-2

#### **Doors**

All doors are made from ballistic steel.





## **Battery Protection**

Entire battery is enclosed in a fully ballistic steel casing.

4-3

#### **Bulkhead**

Rear Ballistic partition wall with viewing window installed behind rear seat





#### **Overlaps**

All doors and windows feature ballistic steel overlaps to keep shrapnel from angle shots from entering the cabin.

4-4

#### **Wheel Wells**

Front and rear wheel wells are lined with ballistic steel.





\* Tel:+1.703.471.0002 \* Fax:+1.703.471.0202 \* www.alpineco.com \* sales@alpineco.com \*

"no one protects you **better.**"

#### **Glass Thickness**

Minimum 40 mm thick glass/polycarbonate composite transpa